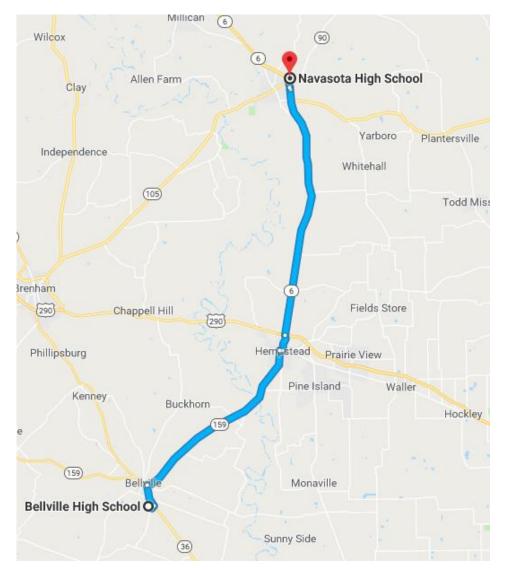

## Navasota High School

1 Rattler Drive Navasota, Texas 77868

-- Take Hwy 159 to Hempstead (approximately 15 miles)

- -- At the 1st 4-way intersection, turn right onto Austin Street/Hwy 159
- -- Go over the railroad tracks and at the 1st light, turn left onto Hwy 6/US-290 B
- -- Follow Hwy 6 towards Navasota/College Station (approximately 20 miles)
- -- In Navasota, take the Hwy 105 West/Anderson-Brenham Exit (2<sup>nd</sup> exit)
- -- At the light, turn right onto Tx-90 towards Anderson
- -- Follow a short distance and Navasota High School is on the left.
- -- Enter in the first entrance by the Stadium and the gym is next to the Stadium.

Approximate Travel Time: 45 minutes