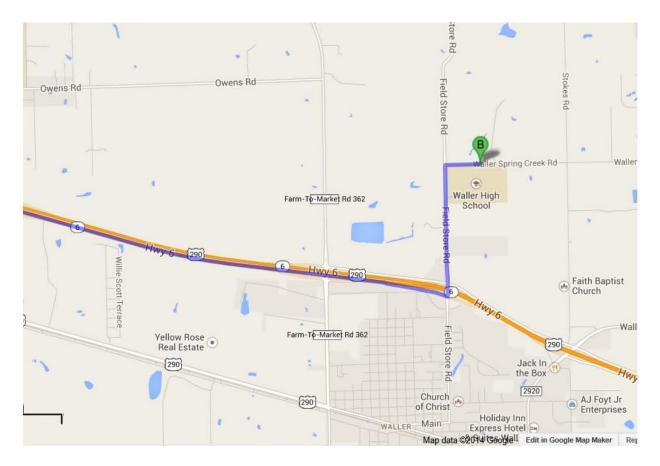

## **Waller High School**

20950 Field Store Road Waller, Texas 77484

- -- Take Hwy 159 to Hempstead (approximately 15 miles)
- -- At the 1st 4-way intersection, turn right onto Austin Street/Hwy 159
- -- Go over the railroad tracks and at the 1st light, turn left onto Hwy 6/US-290 B
- -- Take a right onto US-290 East towards Houston
- -- Follow US-290 East to Waller (approximately 10 miles)
- -- In Waller, take the Field Store Road Exit
- -- Turn left onto Field Store Road and follow 1 mile to Waller Spring Creek Road (Waller High School is on the corner)
- -- Turn right onto Waller Spring Creek Road and follow to the parking lot past the High School—the gym is around the back of the school.