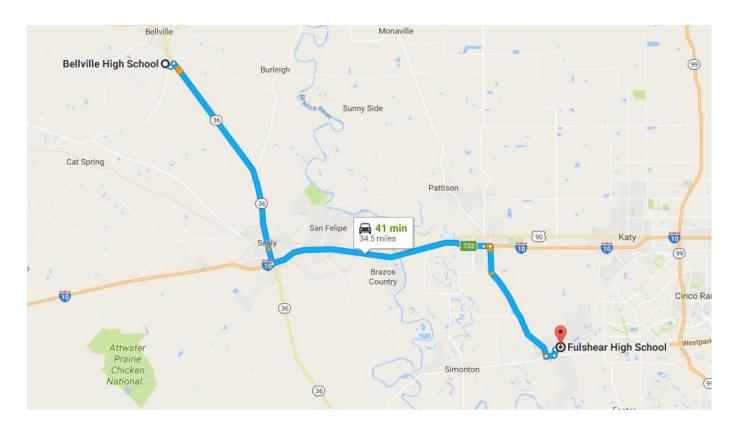

## **Fulshear High School**

9302 Bois D Arc Lane Fulshear, Texas 77441

- -- Take Hwy 36 South to Sealy
- -- Take I-10 East to Brookshire (approximately 12 miles)
- -- Take the FM-359/Brookshire Exit (Exit #732) \*This will be the 2<sup>nd</sup> Brookshire Exit\*
- -- Turn right onto FM-359/Waller Avenue towards Fulshear
- -- Follow FM-359 approximately 7 miles into Fulshear
- -- In Fulshear, turn left onto FM-1093 towards Katy/Houston
- -- Follow FM-1093 approximately ½ mile to Bois D Arc Lane (right before Hula Car Wash)
- -- Turn left onto Bois D Arc Lane and follow to Fulshear High School
- -- Fulshear High School will be the first school on the right

## **Approximate Travel Time: 40 minutes**