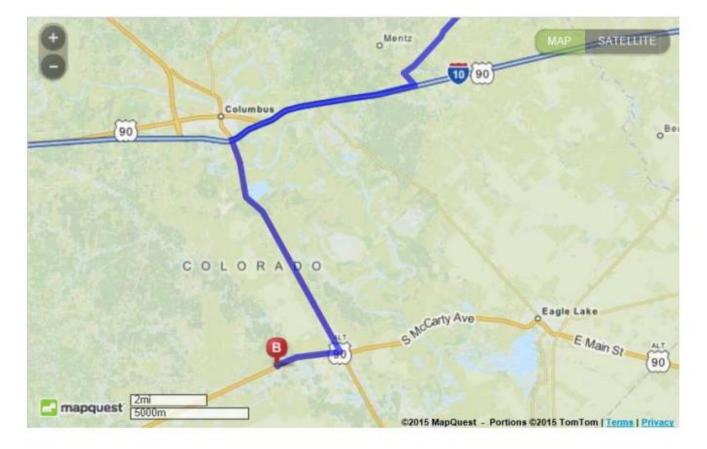

## **<u>Rice Consolidated High School</u>** 1094 Raider Drive

Altair, Texas 77412

- -- Take FM 2429 (Gamma Grass) to FM 949 (approximately 4 miles)
- -- Turn right onto FM 949 & follow through Cat Spring and Bernard to I-10 (approximately 15 miles)
- -- Turn right and merge onto I-10 West towards San Antonio
- -- Follow I-10 West approximately 8 miles to Columbus
- -- Take the Tx-71 Exit (Exit number 696) towards El Campo/Columbus
- -- Turn left onto Tx-71 towards El Campo and follow approximately 10 miles to US-90 Alt in Altair
- -- Turn right onto US-90 Alt and follow approximately 3 miles to Rice Consolidated HS
- -- Rice Consolidated High School will be on the left with the softball field located next to the Stadium