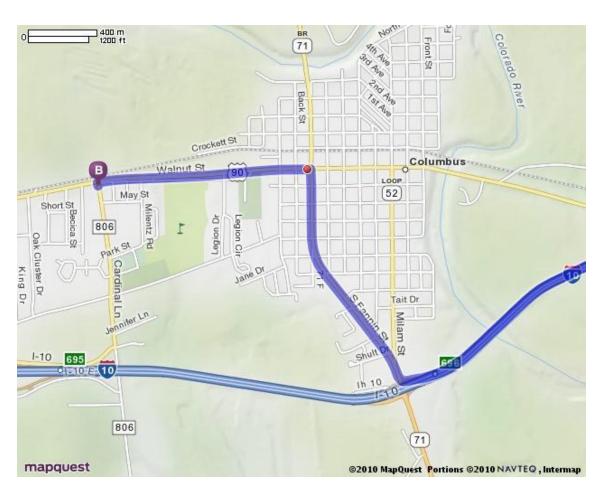

## **Columbus High School**

## 103 Cardinal Lane Columbus, Texas 78934

- -- Take FM 2429 (Gamma Grass) to FM 949 (approximately 4 miles)
- -- Turn right onto FM 949 and follow through Cat Spring and Bernardo to I-10 (approximately 15 miles)
- -- Turn right and merge onto I-10 West towards San Antonio
- -- Follow I-10 West approximately 8 miles to Columbus
- -- Take the Tx-71 Exit (Exit number 696) towards Columbus
- -- Turn right onto Tx-71 and follow approximately 1 mile to Walnut Street
- -- Turn left onto Walnut Street and follow 1 mile to Cardinal Lane (you will pass the football stadium on your left and shortly thereafter will be Cardinal Lane)
- -- Turn left onto Cardinal Lane and the softball field will be on the left past the HS

## *Approximate Travel Time: 30 minutes*