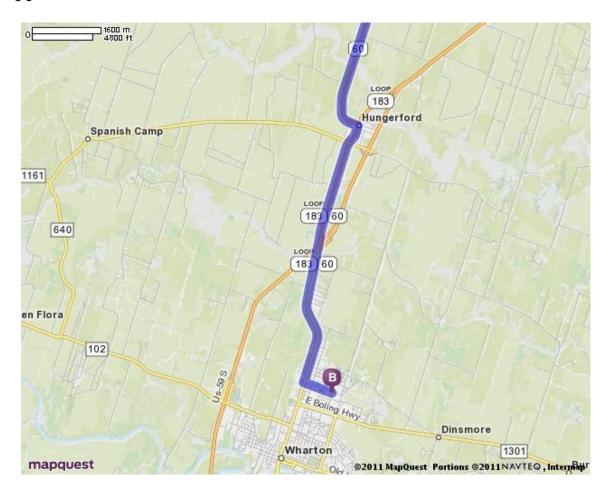

## **Wharton High School**

#1 Tiger Avenue Wharton, Texas 77488

- -- Take Hwy 36 S through Sealy to Wallis (approximately 25 miles)
- -- Turn right onto Tx -60 towards East Bernard/Wharton
- -- Take Tx-60 through East Bernard to Hungerford (approx. 18 miles)
- -- In Hungerford, turn right onto Colorado St/ Tx-183 Loop/ Tx-60 to continue on Tx-60 towards Wharton
- -- Follow Tx-60 approximately 5 miles into Wharton and turn left onto W Ahldag Avenue
- -- Follow W Ahldag Avenue ½ mile and Wharton High School is on the left