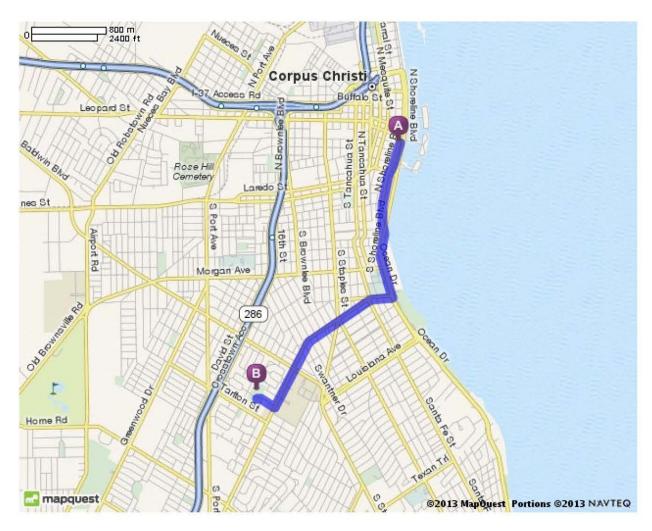

## 1520 Shely Street Corpus Christi, Texas 78404

- -- Turn right onto N. Shoreline Blvd
- -- Follow N. Shoreline Blvd. approximately 1 mile as N. Shoreline Blvd merges onto Ocean Drive
- -- Follow Ocean Drive a short distance to Ayers Street
- -- Turn right onto Ayers Street and follow a short distance
- -- Turn slight left to continue on Ayers Street
- -- Follow Ayers Street approximately 11/2 miles to Shely Street
- -- Turn right onto Shely Street and follow a short distance
- -- The HEB Tennis Center will be on the right

Approximate Travel Time: 8 minutes (3 miles)