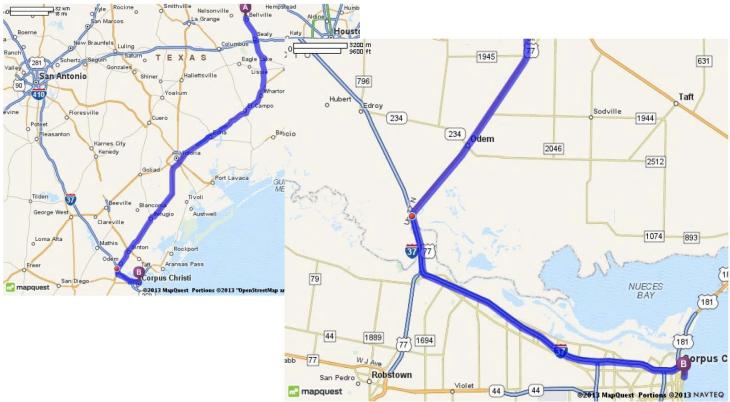

#### **Best Western Marina Grand Hotel**

300 N. Shoreline Blvd. Corpus Christi, Texas 78401

- -- Take Hwy 36 S through Sealy to Wallis (approximately 25 miles)
- -- In Wallis, turn right onto Tx -60 towards East Bernard/Wharton
- -- Take Tx-60 through East Bernard to Hungerford (approximately 18 miles)
- -- In Hungerford, turn right onto Tx-183 Loop/Tx-60 & follow approximately 2½ miles to US-59
- -- Merge onto US-59 South towards Victoria
- -- Follow US-59 South approximately 76 miles to Victoria
- -- In Victoria, stay straight to go onto Tx-91 Spur & follow for 1 mile as Tx-91 Spur becomes US-77 South
- -- Follow US-77 South approximately 70 miles to I-37 South
- -- Merge left on I-37 South towards Corpus Christi/Kingsville
- -- Follow I-37 South approximately 18 miles to N. Shoreline Blvd.
- -- Turn slight right onto N. Shoreline Blvd and follow approximately 1/2 mile
- -- The Best Western Marina Grand Hotel will be on the right.

Approximate Travel Time: 3 hours, 45 minutes (approximately 213 miles)