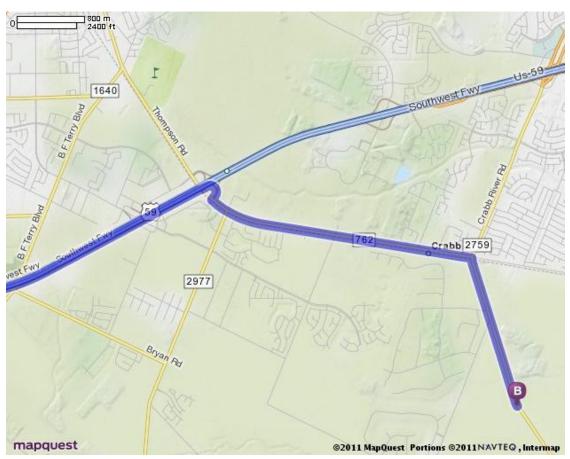

## **George Ranch High School**

8181 FM 762 Richmond, Texas 77469

- -- Take Hwy 36 S through Sealy & Wallis towards Rosenberg (37 miles)
- -- Turn right onto Tx -10 Spur and follow 4 miles to US-59
- -- Go over US-59 and turn left onto the US-59 North feeder road
- -- Merge onto US-59 North and follow 8 miles to Richmond
- -- Take the FM-762/Thompson Road Exit and loop around to FM-762
- -- Turn left onto FM-762 and follow approximately 3 miles
- -- Turn right to continue on FM-762 and go approximately 2 miles to George Ranch High School which will be on the left... go in the last entrance and the gyms are around the back of the school.