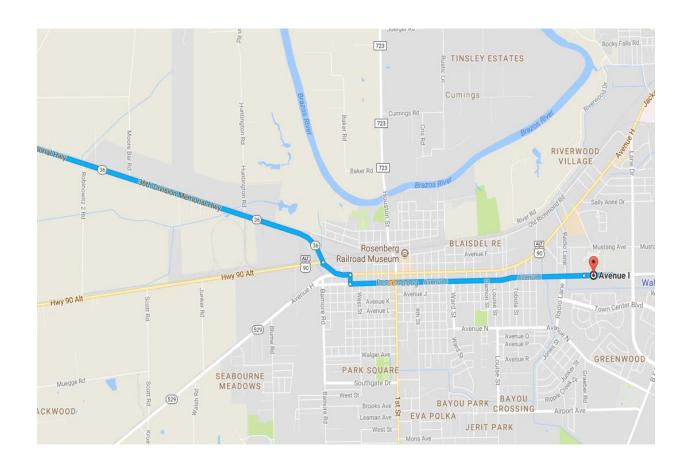

## **Lamar Consolidated High School**

4606 Mustang Avenue Rosenberg, Texas 77471

- -- Take Hwy 36 S through Sealy & Wallis to Rosenberg (approximately 42 miles)
- -- At the Hwy 36/Alt 90 Intersection, take a slight left to continue on Hwy 36 S
- -- Follow Hwy 36 S a short distance and turn right onto Frost Street (at a stop sign)
- -- Follow Frost Street a short distance and turn left onto Avenue I
- -- Follow Avenue I approximately 2½ miles to Lamar Consolidated High School which is on the left behind the Football Stadium