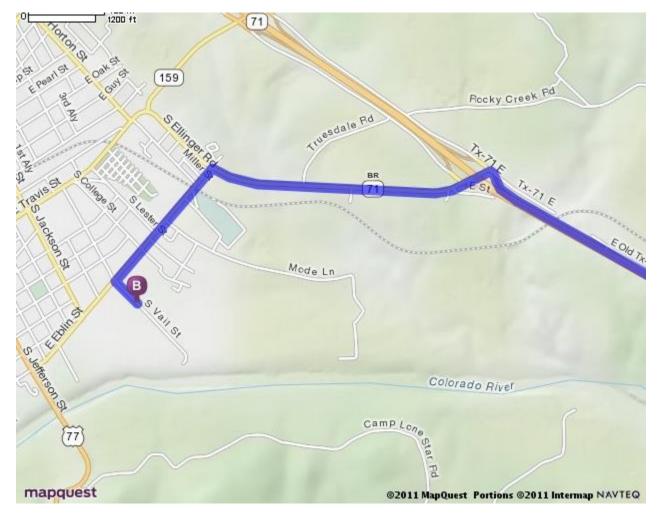

## La Grange High School

820 South Vail La Grange, Texas 78945

- -- Take Hwy 159 West through Industry to Fayetteville (approximately 28 miles)
- -- In Fayetteville, turn left onto FM 955 and follow to Tx-71 West (approximately 5 miles)
- -- Turn right onto Tx-71 West towards Austin & follow to La Grange (approximately 8 miles)
- -- Take the ramp toward Tx-71 Business/La Grange and keep left at the fork
- -- Turn left onto Tx-71 Business and go approximately 1 mile
- -- Turn left onto E. Eblin Street and go approximately 1/2 mile
- -- Turn left onto S. Vail Street
- -- La Grange High School will be on the right, across from the Football Stadium.