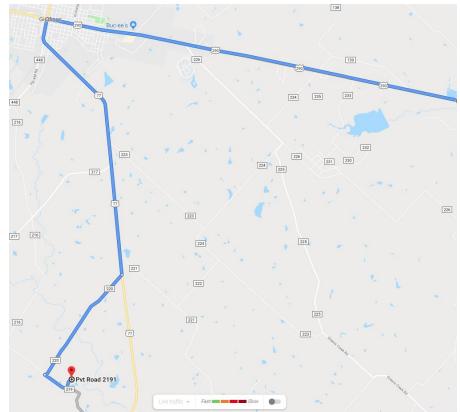

## <u>Camp Tejas</u> 1038 PR 2191 Giddings, Texas 78942

- -- Take Hwy 36 to Brenham
- -- Turn left onto US-290 West/Hwy 36 towards Austin
- -- Go approximately 2 miles & loop around on the right to continue on US-290 to Austin
- -- Follow US-290 West approximately 35 miles to Giddings
- -- In Giddings, turn left onto US-77/Main Street
- -- Follow US-77/Main Street approximately 5 miles to County Road 220
- -- Turn right onto County Road 220 and follow approximately 2 miles to County Road 219
- -- Turn left onto County Road 219 and follow a short distance to PR 2191
- -- Turn left onto PR 2191 and follow to Camp Tejas