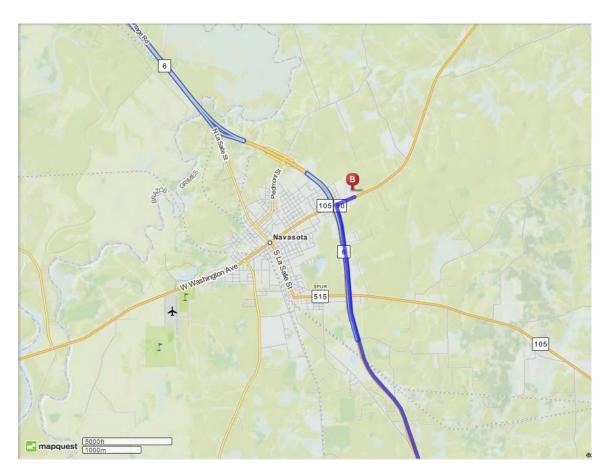

## **Navasota High School**

1 Rattler Drive Navasota, Texas 77868

- -- Take Hwy 159 to Hempstead (approximately 15 miles)
- -- At the 1st 4-way intersection, turn right onto Austin Street/Hwy 159
- -- Go over the railroad tracks and at the 1st light, turn left onto Hwy 6/US-290 B
- -- Follow Hwy 6 towards Navasota/College Station (approximately 20 miles)
- -- In Navasota, take the Tx-90/Anderson/Brenham Exit
- -- At the light, turn right onto Tx-90 towards Anderson
- -- Follow Tx-90 a short distance and Navasota High School will be on the left